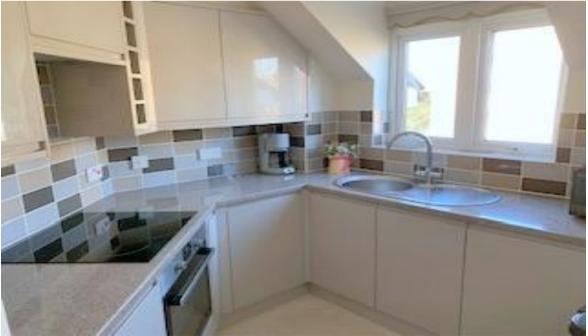

## **Accommodation**

This one bedroom retirement property has an open plan lounge / diner, fully fitted kitchen with integral appliances, a good size double bedroom with fitted wardrobe as well as a good size bathroom, the property benefits from a lift, communal lounge & kitchen and use of the laundry room.