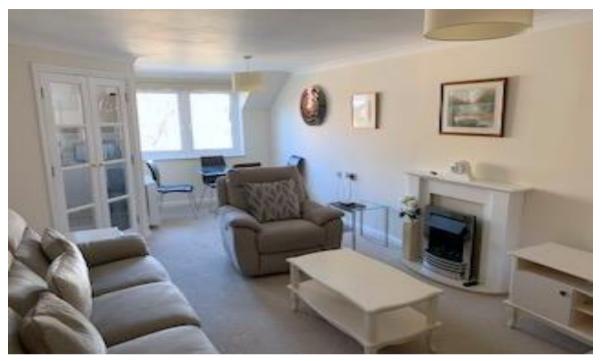

## **Accommodation**

This one bedroom retirement property has an open plan lounge / diner, fully fitted kitchen with integral appliances, a good size double bedroom with fitted wardrobe as well as a good size bathroom, the property benefits from a lift, communal lounge & kitchen and use of the laundry room.