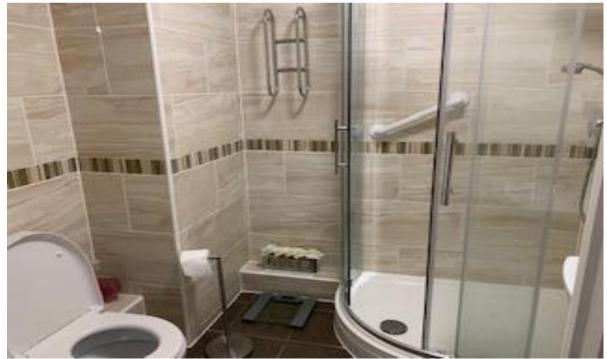

## **Accommodation**

This one bedroom retirement property has an open plan lounge / diner, fully fitted kitchen with integral appliances, a good size double bedroom with fitted wardrobe as well as a good size bathroom, the property benefits from a lift, communal lounge & kitchen and use of the laundry room.